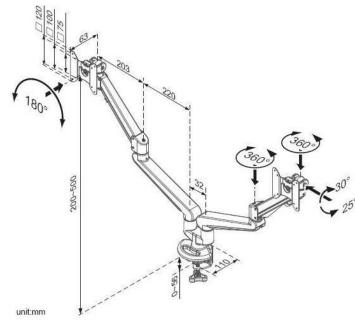

## **Product Specification**

| Product code            | CMS3004C-ED - BLACK                                 |
|-------------------------|-----------------------------------------------------|
| *Weight capacity        | From 3 - 8 kg per arm                               |
| **Maximum Screen Size   | 36"                                                 |
| Height adjustment range | 200mm – 500mm from desktop                          |
| Max forward extension   | 486mm                                               |
| VESA                    | 75mm & 100mm VESA compliant                         |
| Movement                | Height adjustment, tilt, swivel, rotation and reach |

<sup>\*</sup>Capacity may be reduced if monitor size is greater than 26" or depth is greater than 5.5cm