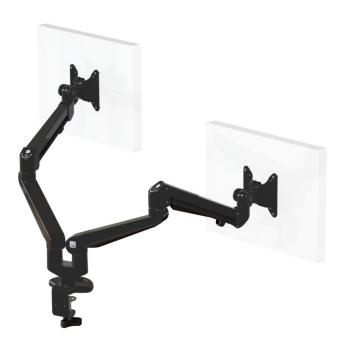

## Ascend Dual Gas Arm with Standard Clamp

## Additional Information

Clamp for 16mm to 55mm desktops

Integral cable management

2 screen gas assisted height adjustment

Lockable quick release VESA function

180 anti rotation feature

Over 90% of the Aluminium Alloy content is recycled